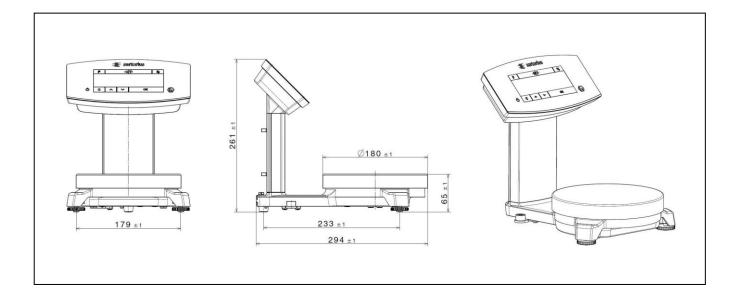

## Dimension drawing

#### Technical data

| Canadity                                                              | 2200 g                                             |
|-----------------------------------------------------------------------|----------------------------------------------------|
| Capacity                                                              | 5                                                  |
| Readability                                                           | 0.01 g                                             |
| Tare range (subtractive)                                              | -2200 g                                            |
| Weighing pan (Ø)                                                      | 180 mm                                             |
| Housing (WxDxH)                                                       | 212 x 294 x 261 mm                                 |
| Net weight                                                            | approx. 2.1 kg                                     |
| External calibration weight                                           | 1, 2 kg (class F1 or better)                       |
| Allowable operating temperature                                       | 5 40 °C (41 104 °F)                                |
| Dust and water protection rating in accordance to EN 60529/IEC 60529: | IP40                                               |
| Power supply                                                          | via USB 2.0 or higher or power supply YPS06-USB    |
| Input voltage   power consumption                                     | 5 V <sub>DC</sub>   2 W                            |
| Data output                                                           | USB   Type B                                       |
| Format                                                                | 7-bit ASCII, 1 Start-bit, 1 or 2 Stop-Bits         |
| Parity                                                                | Even, odd, no parity                               |
| Transmission rates                                                    | 1200 to 57,600 Bit/s                               |
| Handshake mode                                                        | Software, Hardware or None                         |
| Internal application                                                  | Integrated mixing module for one job               |
|                                                                       | Recalculation (correction of over-pours)           |
|                                                                       | Calculation by factor (0.25 – 5.0)                 |
|                                                                       | Stand-alone recipe processing (absolute, additive) |
|                                                                       | Hardware test and communication symbol             |