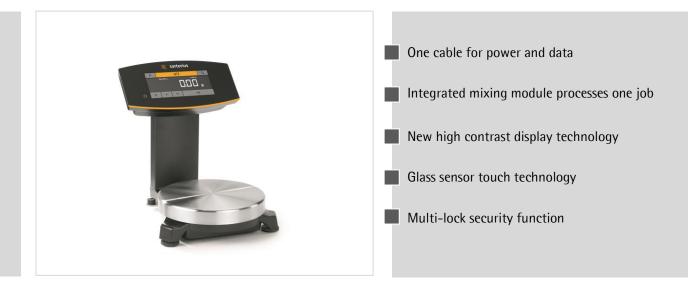

#### Technical data

| Canadity                                                              | 2200 g                                             |
|-----------------------------------------------------------------------|----------------------------------------------------|
| Capacity                                                              | 5                                                  |
| Readability                                                           | 0.01 g                                             |
| Tare range (subtractive)                                              | -2200 g                                            |
| Weighing pan (Ø)                                                      | 180 mm                                             |
| Housing (WxDxH)                                                       | 212 x 294 x 261 mm                                 |
| Net weight                                                            | approx. 2.1 kg                                     |
| External calibration weight                                           | 1, 2 kg (class F1 or better)                       |
| Allowable operating temperature                                       | 5 40 °C (41 104 °F)                                |
| Dust and water protection rating in accordance to EN 60529/IEC 60529: | IP40                                               |
| Power supply                                                          | via USB 2.0 or higher or power supply YPS06-USB    |
| Input voltage   power consumption                                     | 5 V <sub>DC</sub>   2 W                            |
| Data output                                                           | USB   Type B                                       |
| Format                                                                | 7-bit ASCII, 1 Start-bit, 1 or 2 Stop-Bits         |
| Parity                                                                | Even, odd, no parity                               |
| Transmission rates                                                    | 1200 to 57,600 Bit/s                               |
| Handshake mode                                                        | Software, Hardware or None                         |
| Internal application                                                  | Integrated mixing module for one job               |
|                                                                       | Recalculation (correction of over-pours)           |
|                                                                       | Calculation by factor (0.25 – 5.0)                 |
|                                                                       | Stand-alone recipe processing (absolute, additive) |
|                                                                       | Hardware test and communication symbol             |