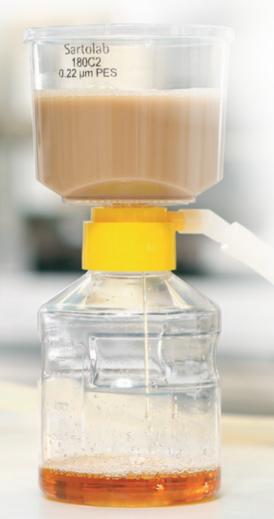

## Directly harvest your mammalian cell cultures with Sartoclear Dynamics<sup>®</sup> Lab

The Sartoclear Dynamics® Lab V Kits combine the use of a filter aid for clarification and a vacuum filtration unit with a 0.22  $\mu m$  polyethersulfone membrane for sterile filtration of up to 1 L mammalian cell cultures. The ready-to-use filter aid is supplied in dust-free and gamma-irradiated pouches. The Sartolab® RF bottle top filters with receiver flasks, sterilized by gamma irradiation are available in volume capacities ranging from 150 mL to 1,000 mL.

## How does it work?

- ► Attach the Sartolab® RF unit to a vacuum source
- ▶ Pour the filter aid into your cell culture and mix to homogenize
- ➤ Pour the cell culture | filter aid mixture into the Sartolab® RF and filter