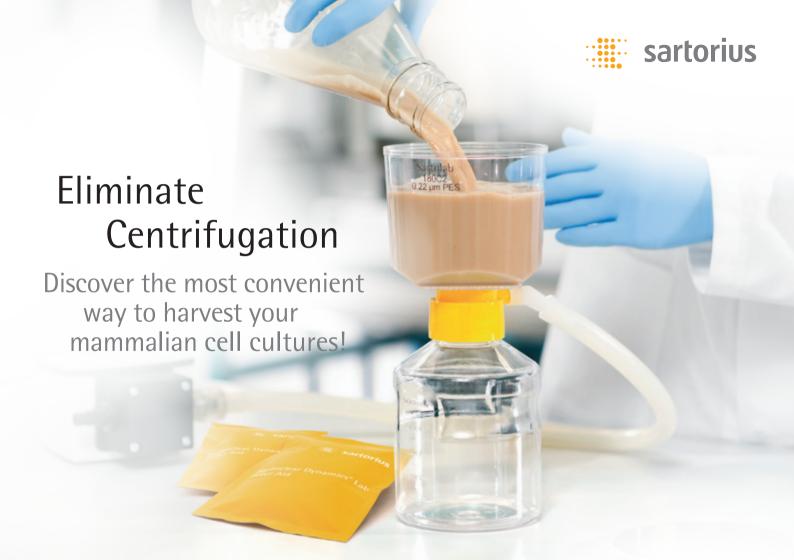

## Directly harvest your mammalian cell cultures with Sartoclear Dynamics<sup>®</sup> Lab

The Sartoclear Dynamics® Lab V Kits combine the use of a filter aid for clarification and a vacuum filtration unit with a 0.22  $\mu m$  polyethersulfone membrane for sterile filtration of up to 1 L mammalian cell cultures. The ready-to-use filter aid is supplied in dust-free and gamma-irradiated pouches. The Sartolab® RF bottle top filters with receiver flasks, sterilized by gamma irradiation are available in volume capacities ranging from 150 mL to 1,000 mL.

## How does it work?

- ► Attach the Sartolab® RF unit to a vacuum source
- ▶ Pour the filter aid into your cell culture and mix to homogenize
- ➤ Pour the cell culture | filter aid mixture into the Sartolab® RF and filter