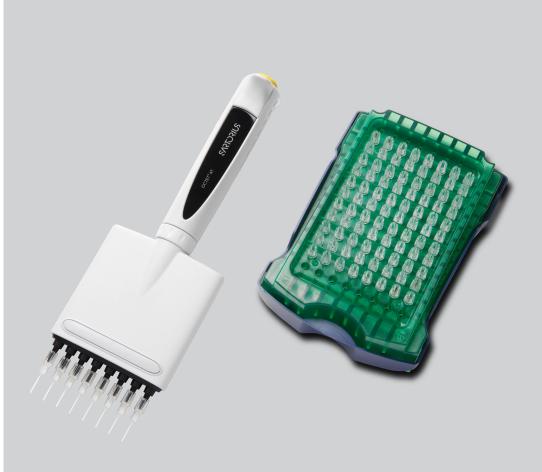

## Octet<sup>®</sup> AT For Octet<sup>®</sup> BLI Biosensor Transfer

- Ergonomic handle with unique finger hook design
- Easy biosensor pickup and ejection
- Transfers eight biosensors at a time
- Light weight
- Fits on Sartorius Linear Pipette Stand

Simplifying Progress

The Octet<sup>®</sup> AT makes biosensor transfer quick and easy. Its ergonomic design delivers exceptional comfort and precise control. The unique finger hook provides optimal balance and enhanced stability, contributing to reduced fatigue and increased productivity.