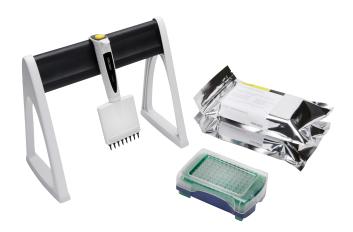

## Octet<sup>®</sup> AT For Octet<sup>®</sup> BLI Biosensor Transfer

- Ergonomic handle with unique finger hook design
- Easy biosensor pickup and ejection
- Transfers eight biosensors at a time
- Light weight
- Fits on Sartorius Linear Pipette Stand

| Item         | Order Code |  |
|--------------|------------|--|
| Octet® AT    | 18-5159    |  |
| Linear Stand | 725620     |  |