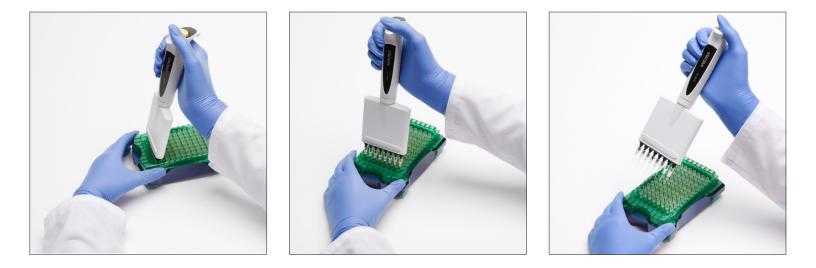

## Octet<sup>®</sup> AT For Octet<sup>®</sup> BLI Biosensor Transfer

- Ergonomic handle with unique finger hook design
- Easy biosensor pickup and ejection
- Transfers eight biosensors at a time
- Light weight
- Fits on Sartorius Linear Pipette Stand

Simplifying Progress

The Octet<sup>®</sup> AT makes biosensor transfer quick and easy. Its ergonomic design delivers exceptional comfort and precise control. The unique finger hook provides optimal balance and enhanced stability, contributing to reduced fatigue and increased productivity.