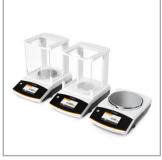

Minisart® Syringe Filters Simply and safely remove solids from your sample with syringe filters.

**Quintix® Balances**Choose from a range of intuitive operation lab balances to get the best weighing results and optimized workflows.