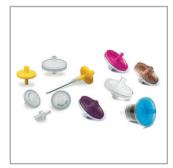

Minisart® Syringe Filters Simply and safely remove solids from your sample with syringe filters.

**Quintix® Balances**Choose from a range of intuitive operation lab balances to get the best weighing results and optimized workflows.