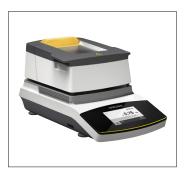

### Super-fast Determination of the Moisture Content of Cannabis as a Crucial Indicator of Potential Microbial Contamination

- Flexible, fully-automated, easy-to-use Infrared Moisture Analyzer MA160 for reliable and traceable results in the shortes possible time
- Get accurate measurements to determine the water content in cured cannabis, raw cannabis or edible cannabis products for quality control
- Quick and reliable measurement results in less than 30 minutes, rather than several hours of drying in the oven

#### Portfolio overview

Moisture Analyzers Specify dry weight and moisture content of your samples using super-fast moisture analyzers.

Tacta® Pipettes
Enhance your workflow with robust and accurate pipettes, tips and bottle top dispensers.