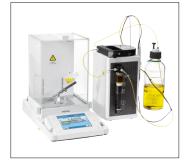

Cubis® MSA Dosing System Simplify your workflow with the semi-automatic preparation and documentation of highly reproduceable calibration analytical standards for Cannabis testing.

Arium® Lab Water Systems
Use ultrapure water free of
trace metals and organic
components to avoid baseline
noises and increase sensitivity
of analytical experiments.