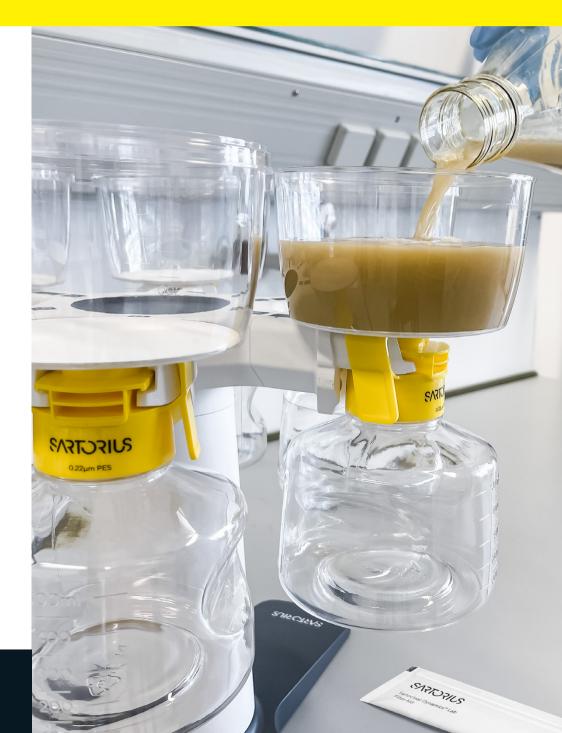

## Directly Harvest Your Mammalian Cell Cultures With Sartoclear Dynamics® Lab

The Sartoclear Dynamics® Lab V Kits combine the use of a filter aid for clarification and a vacuum filtration unit with a 0.22 µm polyethersulfone membrane for sterile filtration of up to 1 L mammalian cell cultures. The ready-to-use filter aid is supplied in dust-free and gamma-irradiated pouches. The Sartolab® RF bottle top filters with receiver flasks, sterilized by beta irradiation are available in volume capacities ranging from 50 mL to 1,000 mL.

### How Does It Work?

- Attach the Sartolab® RF unit to a vacuum source (on the Multistation or as standalone)
- Pour the filter aid into your cell culture and mix to homogenize
- Pour the cell culture | filter aid mixture into the Sartolab® RF and filter